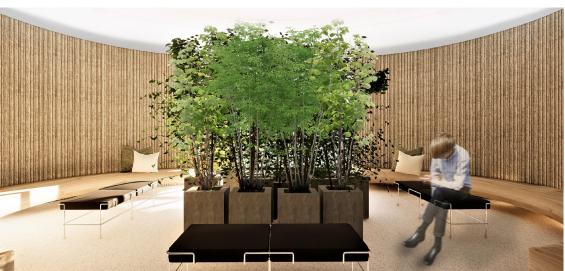

Honda | AHID
RENOVATIONS | Plans + Renderings











Reynote | Nad Interiors
Styling + Staging



Edo Japan | HOK Architecture Firm Rendering



Edo Japan | HOK Architecture Firm
Floor Plan



Edo Japan | HOK Architecture Firm



Raymond James | HOK Architecture Firm Space Plan



Bardays | HOK Architecture Firm
Test Fit Plan

## MRU | design projects



Vetiver is a wellness center, market, and dermatology clinic aiming to support positive mental health by providing alternative solutions to aid in patient care. It blends the ideas of alternative care to create a space that is all around therapeutic. Therefore, it is important to thoroughly consider how the built environment will impact mental through the choices of materials, lighting, and overall space planning.





























## **CONCEPT**

Ingredients are blended, combining the warmth, memories and knowledge of the community.



bried | MRU Floor Plan + RCP | LEVEL 1



locad | MRU Floor Plan + RCP | LEVEL 2





bread | MRU Section + Elevation | LEVEL 1









leved | MRU Renderings | LEVEL 2

## CONCEPT

Moroccan restaurant and market infused with contemporary & traditional elements













almaghrib | MRU
A MOROCCAN RESTAURANT AND MARKET



almaghrib | MRU Floor Plan





This elevation illustrates the entrance gate for the restaurant and market. The geometrical pattern was designed in grasshopper 3D/Rhino3D. The gate represents a traditional Moroccan pattern in an abstract, contemporary style.

almaghrih | MRU
Elevation + Section









almaghrib | MRU Renderings