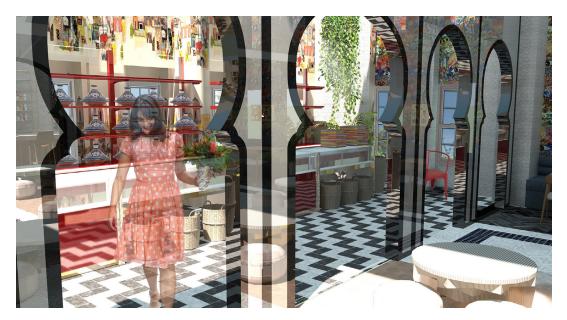

## CONCEPT

Moroccan restaurant and market infused with contemporary & traditional elements

almaghrib | MRU
A MOROCCAN RESTAURANT AND MARKET

almaghrib | MRU Floor Plan

This elevation illustrates the entrance gate for the restaurant and market. The geometrical pattern was designed in grasshopper 3D/Rhino3D. The gate represents a traditional Moroccan pattern in an abstract, contemporary style.