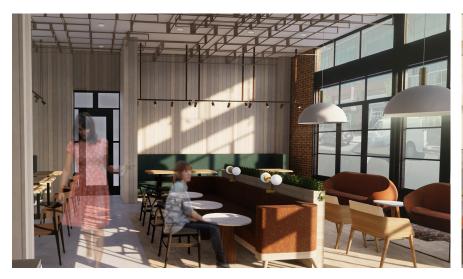

mes | HOK Architecture Firm Space Plan



Bardays | HOK Architecture Firm
Test Fit Plan

## MRU | design projects



Vetiver is a wellness center, market, and dermatology clinic aiming to support positive mental health by providing alternative solutions to aid in patient care. It blends the ideas of alternative care to create a space that is all around therapeutic. Therefore, it is important to thoroughly consider how the built environment will impact mental through the choices of materials, lighting, and overall space planning.





























## **CONCEPT**

Ingredients are blended, combining the warmth, memories and knowledge of the community.



bried | MRU Floor Plan + RCP | LEVEL 1



locad | MRU Floor Plan + RCP | LEVEL 2





bread | MRU Section + Elevation | LEVEL 1









leved | MRU Renderings | LEVEL 2

## CONCEPT

Moroccan restaurant and market infused with contemporary & traditional elements













almaghrib | MRU
A MOROCCAN RESTAURANT AND MARKET



almaghrib | MRU Floor Plan





This elevation illustrates the entrance gate for the restaurant and market. The geometrical pattern was designed in grasshopper 3D/Rhino3D. The gate represents a traditional Moroccan pattern in an abstract, contemporary style.

almaghrih | MRU
Elevation + Section









almaghrib | MRU Renderings