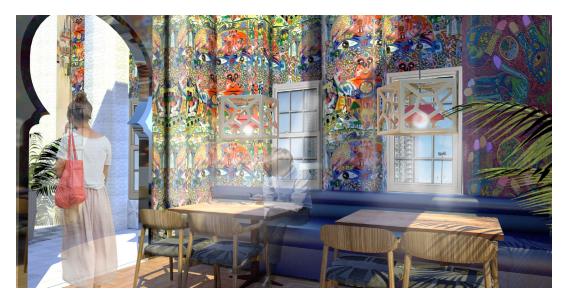

## CONCEPT

Moroccan restaurant and market infused with contemporary & traditional elements

almaghrib | MRU
A MOROCCAN RESTAURANT AND MARKET

almaghrib | MRU Floor Plan

This elevation illustrates the entrance gate for the restaurant and market. The geometrical pattern was designed in grasshopper 3D/Rhino3D. The gate represents a traditional Moroccan pattern in an abstract, contemporary style.