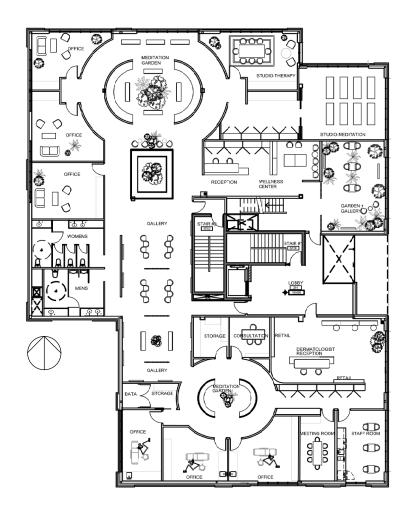

## MRU | design projects

Vetiver is a wellness center, market, and dermatology clinic aiming to support positive mental health by providing alternative solutions to aid in patient care. It blends the ideas of alternative care to create a space that is all around therapeutic. Therefore, it is important to thoroughly consider how the built environment will impact mental through the choices of materials, lighting, and overall space planning.

## **CONCEPT**

Ingredients are blended, combining the warmth, memories and knowledge of the community.

bried | MRU Floor Plan + RCP | LEVEL 1

locad | MRU Floor Plan + RCP | LEVEL 2

bread | MRU Section + Elevation | LEVEL 1