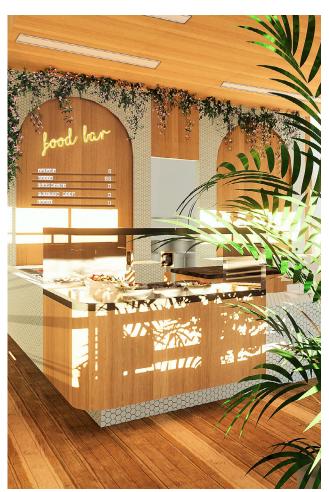

Honda | AHID
RENOVATIONS | Plans + Renderings











Reynote | Nad Interiors
Styling + Staging



Edo Japan | HOK Architecture Firm Rendering



Edo Japan | HOK Architecture Firm
Floor Plan



Edo Japan | HOK Architecture Firm



Raymond James | HOK Architecture Firm Space Plan



Bardays | HOK Architecture Firm
Test Fit Plan

## MRU | design projects



Vetiver is a wellness center, market, and dermatology clinic aiming to support positive mental health by providing alternative solutions to aid in patient care. It blends the ideas of alternative care to create a space that is all around therapeutic. Therefore, it is important to thoroughly consider how the built environment will impact mental through the choices of materials, lighting, and overall space planning.





























## **CONCEPT**

Ingredients are blended, combining the warmth, memories and knowledge of the community.



bried | MRU Floor Plan + RCP | LEVEL 1



locad | MRU Floor Plan + RCP | LEVEL 2





bread | MRU Section + Elevation | LEVEL 1









leved | MRU Renderings | LEVEL 2

## CONCEPT

Moroccan restaurant and market infused with contemporary & traditional elements













almaghrib | MRU
A MOROCCAN RESTAURANT AND MARKET



almaghrib | MRU Floor Plan





This elevation illustrates the entrance gate for the restaurant and market. The geometrical pattern was designed in grasshopper 3D/Rhino3D. The gate represents a traditional Moroccan pattern in an abstract, contemporary style.

almaghrih | MRU
Elevation + Section









almaghrib | MRU Renderings