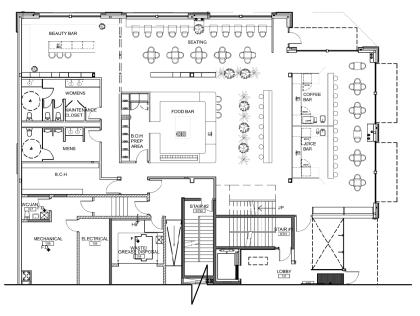

## CONCEPT

Moroccan restaurant and market infused with contemporary & traditional elements

almaghrib | MRU
A MOROCCAN RESTAURANT AND MARKET

almaghrib | MRU Floor Plan

This elevation illustrates the entrance gate for the restaurant and market. The geometrical pattern was designed in grasshopper 3D/Rhino3D. The gate represents a traditional Moroccan pattern in an abstract, contemporary style.