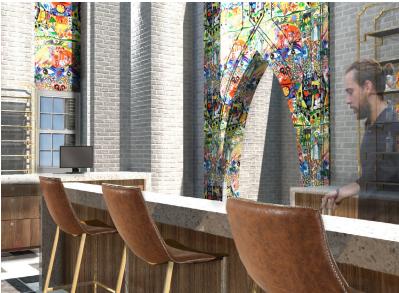

## CONCEPT

Moroccan restaurant and market infused with contemporary & traditional elements

almaghrib | MRU
A MOROCCAN RESTAURANT AND MARKET

almaghrib | MRU Floor Plan

This elevation illustrates the entrance gate for the restaurant and market. The geometrical pattern was designed in grasshopper 3D/Rhino3D. The gate represents a traditional Moroccan pattern in an abstract, contemporary style.