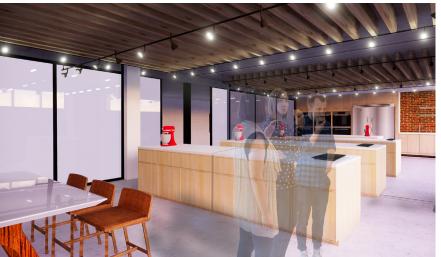

| HOK Architecture Firm Space Plan



Bardays | HOK Architecture Firm
Test Fit Plan

## MRU | design projects



Vetiver is a wellness center, market, and dermatology clinic aiming to support positive mental health by providing alternative solutions to aid in patient care. It blends the ideas of alternative care to create a space that is all around therapeutic. Therefore, it is important to thoroughly consider how the built environment will impact mental through the choices of materials, lighting, and overall space planning.





























## **CONCEPT**

Ingredients are blended, combining the warmth, memories and knowledge of the community.



bried | MRU Floor Plan + RCP | LEVEL 1



locad | MRU Floor Plan + RCP | LEVEL 2





bread | MRU Section + Elevation | LEVEL 1









leved | MRU Renderings | LEVEL 2

## CONCEPT

Moroccan restaurant and market infused with contemporary & traditional elements













almaghrib | MRU
A MOROCCAN RESTAURANT AND MARKET



almaghrib | MRU Floor Plan





This elevation illustrates the entrance gate for the restaurant and market. The geometrical pattern was designed in grasshopper 3D/Rhino3D. The gate represents a traditional Moroccan pattern in an abstract, contemporary style.

almaghrih | MRU
Elevation + Section









almaghrib | MRU Renderings