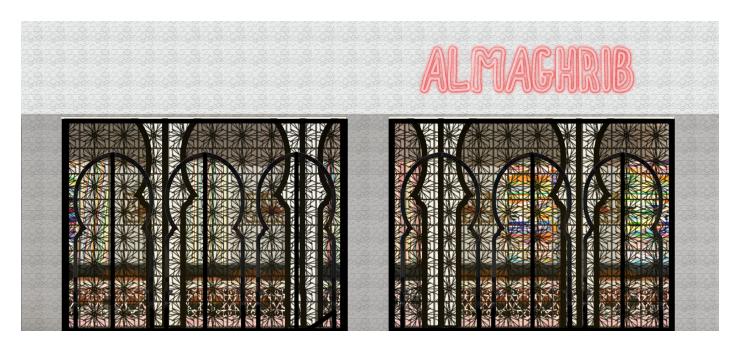

## CONCEPT

Moroccan restaurant and market infused with contemporary & traditional elements

almaghrib | MRU
A MOROCCAN RESTAURANT AND MARKET

almaghrib | MRU Floor Plan

This elevation illustrates the entrance gate for the restaurant and market. The geometrical pattern was designed in grasshopper 3D/Rhino3D. The gate represents a traditional Moroccan pattern in an abstract, contemporary style.

almaghrih | MRU
Elevation + Section

almaghrib | MRU Renderings