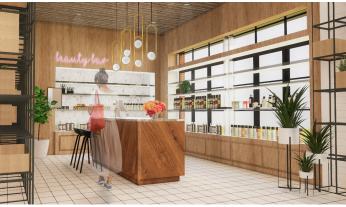

ng









Honda | AHID
RENOVATIONS | Plans + Renderings











Reynote | Nad Interiors
Styling + Staging



Edo Japan | HOK Architecture Firm Rendering



Edo Japan | HOK Architecture Firm
Floor Plan



Edo Japan | HOK Architecture Firm



Raymond James | HOK Architecture Firm Space Plan



Bardays | HOK Architecture Firm
Test Fit Plan

## MRU | design projects



Vetiver is a wellness center, market, and dermatology clinic aiming to support positive mental health by providing alternative solutions to aid in patient care. It blends the ideas of alternative care to create a space that is all around therapeutic. Therefore, it is important to thoroughly consider how the built environment will impact mental through the choices of materials, lighting, and overall space planning.





























## **CONCEPT**

Ingredients are blended, combining the warmth, memories and knowledge of the community.



bried | MRU Floor Plan + RCP | LEVEL 1



locad | MRU Floor Plan + RCP | LEVEL 2





bread | MRU Section + Elevation | LEVEL 1









leved | MRU Renderings | LEVEL 2

## CONCEPT

Moroccan restaurant and market infused with contemporary & traditional elements













almaghrib | MRU
A MOROCCAN RESTAURANT AND MARKET



almaghrib | MRU Floor Plan





This elevation illustrates the entrance gate for the restaurant and market. The geometrical pattern was designed in grasshopper 3D/Rhino3D. The gate represents a traditional Moroccan pattern in an abstract, contemporary style.

almaghrih | MRU
Elevation + Section









almaghrib | MRU Renderings