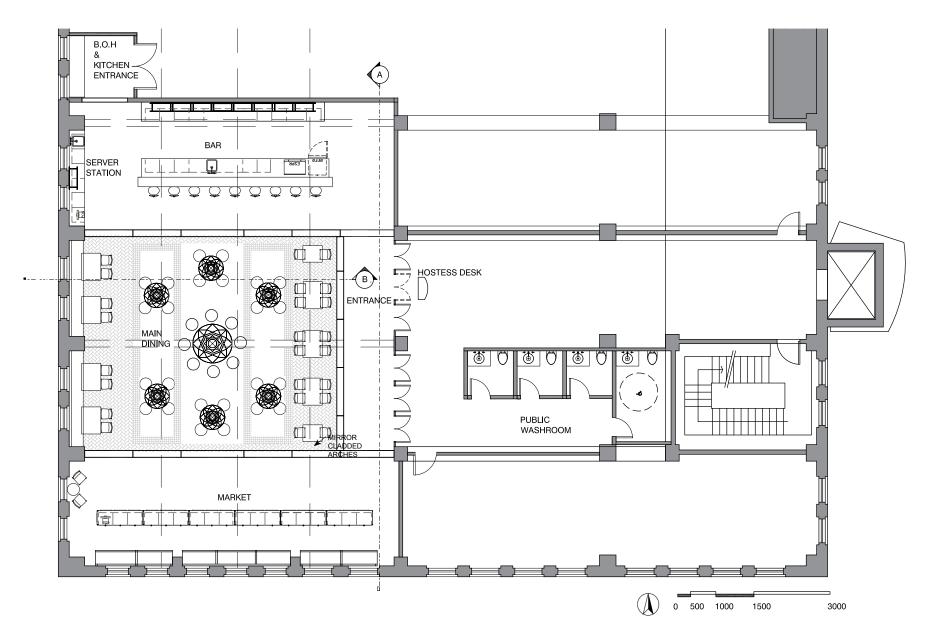

## CONCEPT

Moroccan restaurant and market infused with contemporary & traditional elements

almaghrib | MRU
A MOROCCAN RESTAURANT AND MARKET

almaghrib | MRU Floor Plan

This elevation illustrates the entrance gate for the restaurant and market. The geometrical pattern was designed in grasshopper 3D/Rhino3D. The gate represents a traditional Moroccan pattern in an abstract, contemporary style.