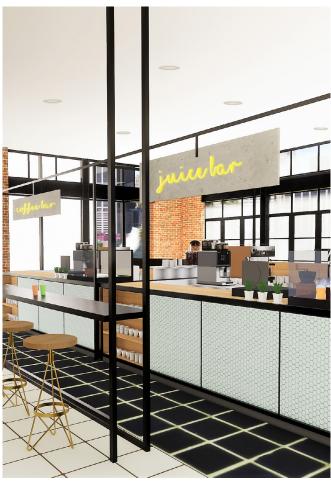

Honda | AHID
RENOVATIONS | Plans + Renderings











Reynote | Nad Interiors
Styling + Staging



Edo Japan | HOK Architecture Firm Rendering



Edo Japan | HOK Architecture Firm
Floor Plan



Edo Japan | HOK Architecture Firm



Raymond James | HOK Architecture Firm Space Plan



Bardays | HOK Architecture Firm
Test Fit Plan

## MRU | design projects



Vetiver is a wellness center, market, and dermatology clinic aiming to support positive mental health by providing alternative solutions to aid in patient care. It blends the ideas of alternative care to create a space that is all around therapeutic. Therefore, it is important to thoroughly consider how the built environment will impact mental through the choices of materials, lighting, and overall space planning.





























## **CONCEPT**

Ingredients are blended, combining the warmth, memories and knowledge of the community.



bried | MRU Floor Plan + RCP | LEVEL 1



locad | MRU Floor Plan + RCP | LEVEL 2





bread | MRU Section + Elevation | LEVEL 1









leved | MRU Renderings | LEVEL 2

## CONCEPT

Moroccan restaurant and market infused with contemporary & traditional elements













almaghrib | MRU
A MOROCCAN RESTAURANT AND MARKET



almaghrib | MRU Floor Plan





This elevation illustrates the entrance gate for the restaurant and market. The geometrical pattern was designed in grasshopper 3D/Rhino3D. The gate represents a traditional Moroccan pattern in an abstract, contemporary style.

almaghrih | MRU
Elevation + Section









almaghrib | MRU Renderings