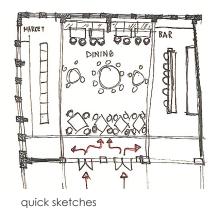

## MRU | design projects

Vetiver is a wellness center, market, and dermatology clinic aiming to support positive mental health by providing alternative solutions to aid in patient care. It blends the ideas of alternative care to create a space that is all around therapeutic. Therefore, it is important to thoroughly consider how the built environment will impact mental through the choices of materials, lighting, and overall space planning.

## **CONCEPT**

Ingredients are blended, combining the warmth, memories and knowledge of the community.

bried | MRU Floor Plan + RCP | LEVEL 1

locad | MRU Floor Plan + RCP | LEVEL 2

bread | MRU Section + Elevation | LEVEL 1