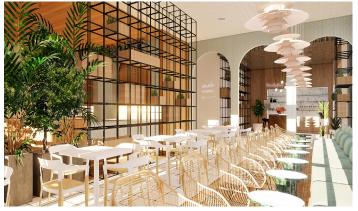

ging









Honda | AHID
RENOVATIONS | Plans + Renderings











Reynote | Nad Interiors
Styling + Staging



Edo Japan | HOK Architecture Firm Rendering



Edo Japan | HOK Architecture Firm
Floor Plan



Edo Japan | HOK Architecture Firm



Raymond James | HOK Architecture Firm Space Plan



Bardays | HOK Architecture Firm
Test Fit Plan

## MRU | design projects



Vetiver is a wellness center, market, and dermatology clinic aiming to support positive mental health by providing alternative solutions to aid in patient care. It blends the ideas of alternative care to create a space that is all around therapeutic. Therefore, it is important to thoroughly consider how the built environment will impact mental through the choices of materials, lighting, and overall space planning.





























## **CONCEPT**

Ingredients are blended, combining the warmth, memories and knowledge of the community.



bried | MRU Floor Plan + RCP | LEVEL 1



locad | MRU Floor Plan + RCP | LEVEL 2





bread | MRU Section + Elevation | LEVEL 1









leved | MRU Renderings | LEVEL 2

## CONCEPT

Moroccan restaurant and market infused with contemporary & traditional elements













almaghrib | MRU
A MOROCCAN RESTAURANT AND MARKET



almaghrib | MRU Floor Plan





This elevation illustrates the entrance gate for the restaurant and market. The geometrical pattern was designed in grasshopper 3D/Rhino3D. The gate represents a traditional Moroccan pattern in an abstract, contemporary style.

almaghrih | MRU
Elevation + Section









almaghrib | MRU Renderings