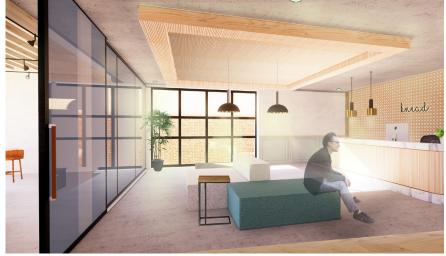

HOK Architecture Firm Space Plan



Bardays | HOK Architecture Firm
Test Fit Plan

## MRU | design projects



Vetiver is a wellness center, market, and dermatology clinic aiming to support positive mental health by providing alternative solutions to aid in patient care. It blends the ideas of alternative care to create a space that is all around therapeutic. Therefore, it is important to thoroughly consider how the built environment will impact mental through the choices of materials, lighting, and overall space planning.





























## **CONCEPT**

Ingredients are blended, combining the warmth, memories and knowledge of the community.



bried | MRU Floor Plan + RCP | LEVEL 1



locad | MRU Floor Plan + RCP | LEVEL 2





bread | MRU Section + Elevation | LEVEL 1









leved | MRU Renderings | LEVEL 2

## CONCEPT

Moroccan restaurant and market infused with contemporary & traditional elements













almaghrib | MRU
A MOROCCAN RESTAURANT AND MARKET



almaghrib | MRU Floor Plan





This elevation illustrates the entrance gate for the restaurant and market. The geometrical pattern was designed in grasshopper 3D/Rhino3D. The gate represents a traditional Moroccan pattern in an abstract, contemporary style.

almaghrih | MRU
Elevation + Section









almaghrib | MRU Renderings