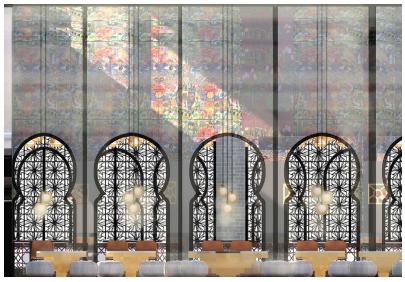

ing, and overall space planning.





























## **CONCEPT**

Ingredients are blended, combining the warmth, memories and knowledge of the community.



bried | MRU Floor Plan + RCP | LEVEL 1



locad | MRU Floor Plan + RCP | LEVEL 2





bread | MRU Section + Elevation | LEVEL 1









leved | MRU Renderings | LEVEL 2

## CONCEPT

Moroccan restaurant and market infused with contemporary & traditional elements













almaghrib | MRU
A MOROCCAN RESTAURANT AND MARKET



almaghrib | MRU Floor Plan





This elevation illustrates the entrance gate for the restaurant and market. The geometrical pattern was designed in grasshopper 3D/Rhino3D. The gate represents a traditional Moroccan pattern in an abstract, contemporary style.

almaghrih | MRU
Elevation + Section









almaghrib | MRU Renderings